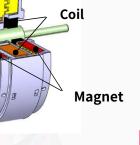

# **Rotor Core** Stator Core Magnet

3D Shape Powder Magnetic Core

| Item           | Data   |
|----------------|--------|
| Diameter       | Ф240   |
| Thickness      | 120mm  |
| MAX Torque     | 240Nm  |
| Torque Density | 40Nm/ℓ |