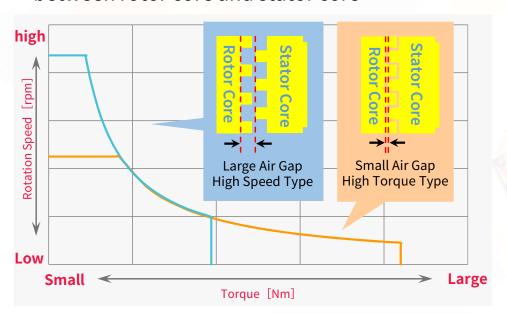

### Characteristics

- High Torque Axial Gap Motor
- Reduce Mechanical Loss and Noise by NOT Using Gears
- Variable motor characteristics by changing air gap between rotor core and stator core