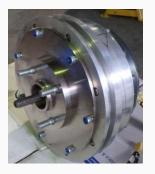

# **Rotor Core** Stator Core Magnet

3D Shape Powder Magnetic Core

| Item           | Data   |
|----------------|--------|
| Diameter       | Ф240   |
| Thickness      | 120mm  |
| MAX Torque     | 240Nm  |
| Torque Density | 40Nm/ℓ |