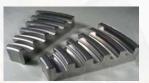

# **Rotor Core** Stator Core Magnet

3D Shape Powder Magnetic Core

| Item           | Data   |
|----------------|--------|
| Diameter       | Ф240   |
| Thickness      | 120mm  |
| MAX Torque     | 240Nm  |
| Torque Density | 40Nm/ℓ |